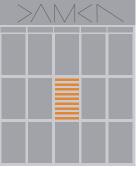

file with the size of a single tile has to be provided by the customer.

| TILES | Fig. 1-4 | (booking of a single tile or of a combination of tiles possible) |       |
|-------|----------|------------------------------------------------------------------|-------|
|       |          | Category A                                                       | 300,- |
|       |          | Category B                                                       | 200,- |
|       |          | Category C                                                       | 150,- |
|       |          |                                                                  |       |

#### Tiles

**Fig. 1** 480 x 746 px (landing page or category page)

**Fig. 2** 720 x 552 px (landing page or category page)

**Fig. 3** 320 x 1000 px (landing page or category page )

**Fig. 4** 684 x 1058 px (landing page or category page)