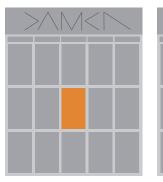

file with the size of a single tile has to be provided by the customer.

| TILES | Fig. 1-4 | (booking of a single tile or of a combination of tiles possible) |       |
|-------|----------|------------------------------------------------------------------|-------|
|       |          | Category A                                                       | 300,- |
|       |          | Category B                                                       | 200,- |
|       |          | Category C                                                       | 150,- |
|       |          |                                                                  |       |

#### Tiles

**Fig. 1** 480 x 746 px (landing page or category page)

**Fig. 2** 720 x 552 px (landing page or category page)

**Fig. 3** 320 x 1000 px (landing page or category page )

**Fig. 4** 684 x 1058 px (landing page or category page)