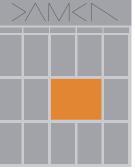

file with the size of a single tile has to be provided by the customer.

| TILES | Fig. 1-4 | (booking of a single tile or of a combination of tiles possible) |       |
|-------|----------|------------------------------------------------------------------|-------|
|       |          | Category A                                                       | 300,- |
|       |          | Category B                                                       | 200,- |
|       |          | Category C                                                       | 150,- |
|       |          |                                                                  |       |

#### Tiles

**Fig. 1** 480 x 746 px (landing page or category page)

**Fig. 2** 720 x 552 px (landing page or category page)

**Fig. 3** 320 x 1000 px (landing page or category page )

**Fig. 4** 684 x 1058 px (landing page or category page)