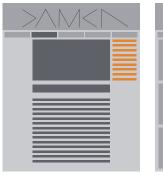

## WEBSITE

Customers can book all advertising spaces by themselves on http://advertising.artsmanagement.net. General information: all advertising spaces are exclusive; Booking duration: half month; Maximum size 2x2 tiles; File formate: Jpg/Png, 72 dpi, RGB Information on mobile presentation: In case of combining more than one tile or of booking a banner, another

file with the size of a single tile has to be provided by the customer.

| TILES | Fig. 1-4 | (booking of a single tile or of a combination of tiles possible) |       |
|-------|----------|------------------------------------------------------------------|-------|
|       |          | Category A                                                       | 300,- |
|       |          | Category B                                                       | 200,- |
|       |          | Category C                                                       | 150,- |
|       |          |                                                                  |       |

#### Tiles

**Fig. 1** 480 x 746 px (landing page or category page)

**Fig. 2** 720 x 552 px (landing page or category page)

**Fig. 3** 320 x 1000 px (landing page or category page )

**Fig. 4** 684 x 1058 px (landing page or category page)