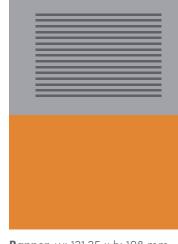

## **ARTS MANAGEMENT QUARTERLY**

Customers can book all advertising spaces by themselves on http://advertising.artsmanagement.net. General information: file formate: Jpg or PDF, 300 dpi

| BANNER FORMATS | Fig. 1 | 1/1 page (banner or advertorial content) | 500,- |
|----------------|--------|------------------------------------------|-------|
|                | Fig. 2 | 1/2 page (banner or advertorial content) | 300,- |
|                | Fig. 3 | 1/3 page (banner or advertorial content) | 150,- |

#### Fig. 1 1/1 page

Fig. 2 1/2 page

**Banner** w: 210 × h: 297 mm plus 3 mm trim

**Banner** w: 121,25 x h: 108 mm

**Advertorial Content** 

**Banner** w: 121,25 x h: 70 mm

Λ

OR