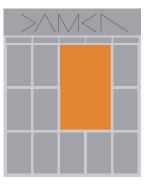

file with the size of a single tile has to be provided by the customer.

| TILES | Fig. 1-4 | (booking of a single tile or of a combination of tiles possible) |       |
|-------|----------|------------------------------------------------------------------|-------|
|       |          | Category A                                                       | 300,- |
|       |          | Category B                                                       | 200,- |
|       |          | Category C                                                       | 150,- |
|       |          |                                                                  |       |

#### Tiles

**Fig. 1** 480 x 746 px (landing page or category page)

**Fig. 2** 720 x 552 px (landing page or category page)

**Fig. 3** 320 x 1000 px (landing page or category page )

**Fig. 4** 684 x 1058 px (landing page or category page)