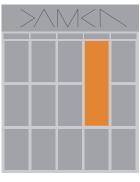

file with the size of a single tile has to be provided by the customer.

| TILES | Fig. 1-4 | (booking of a single tile or of a combination of tiles possible) |       |
|-------|----------|------------------------------------------------------------------|-------|
|       |          | Category A                                                       | 300,- |
|       |          | Category B                                                       | 200,- |
|       |          | Category C                                                       | 150,- |
|       |          |                                                                  |       |

#### Tiles

**Fig. 1** 480 x 746 px (landing page or category page)

**Fig. 2** 720 x 552 px (landing page or category page)

**Fig. 3** 320 x 1000 px (landing page or category page )

**Fig. 4** 684 x 1058 px (landing page or category page)